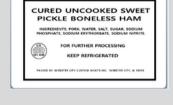

## CURED SWEET PICKLE BONELESS PIT HAM

Product Description: Sweet Pickle Pit Ham

Raw Material: Ham, Fac, and Cushion muscles connected

Allergens: None

Ingredients: Water, Salt, Sugar, Sodium Phosphate,

Sodium Erythorbate, Sodium Nitrite.

**Raw Product** 

External fat is minimal

Available in Wholes (3pc box)

Poly Lined Bag

12# Average/Piece