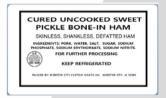

## CURED SWEET PICKLE SKINLESS/SHANKLESS BONE-IN DEFATTED HAM

Product Description: Skinless Shankless Bone-In Sweet

Pickle Ham

Raw Material: Skinless Shankless Bone-In Ham defatted

Allergens: None

Ingredients: Water, Salt, Sugar, Sodium Phosphate,

Sodium Erythorbate, Sodium Nitrite.

**Raw Product** 

External fat is minimal

Available in Wholes (2pc box)

Poly Lined Bag

20# Average/Piece