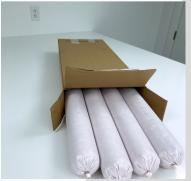

## Tube Sausage 4/5# TUBES

WEBSTER CITY CUSTOM MEATS

Product Description: 4/5# Tube Sausage Raw Material: Pork Trimmings and Pork Fat

Allergens: None

Ingredients: Water, Salt, Sugar, Dextrose, Spices,

B.H.A., Propyl Gallate with Citric Acid

Bell's Mill tube sausage is made from high quality pork trimmings to assure a high quality finished product. The lean content of this product is 58%-60%. Our seasoning is mild and suitable to several different applications.