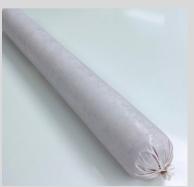

## Tube Sausage 4/5# TUBES

WEBSTER CITY CUSTOM MEATS

Product Description: 4/5# Tube Sausage Raw Material: Pork Trimmings and Pork Fat

Allergens: None

Ingredients: Water, Salt, Sugar, Dextrose, Spices,

B.H.A., Propyl Gallate with Citric Acid

Bell's Mill tube sausage is made from high quality pork trimmings to assure a high quality finished product. The lean content of this product is 58%-60%. Our seasoning is mild and suitable to several different applications.