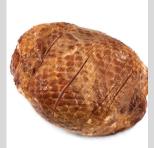

## NATURAL JUICE SPIRAL SLICED

Product Description: Whole Skinless Shankless Natural

Juice Bone-In Ham Spiral Sliced

Raw Material: Skinless Shankless Bone-In Ham defatted

Allergens: None

Ingredients: Water, Salt, Sugar, Sodium Phosphate,

Sodium Erythorbate, Sodium Nitrite.

**Hickory Smoked Fully Cooked** External fat is minimal Natural Juice Added Spiral Sliced Available in Wholes (2pc box) & Halves (4pc box) Can be Private Labeled

| Nutrition Facts Varied servings per container Serving size 3 oz (85g)                                                                    |              |
|------------------------------------------------------------------------------------------------------------------------------------------|--------------|
| Amount per serving Calories                                                                                                              | 110          |
|                                                                                                                                          | aily Value*  |
| Total Fat 5g                                                                                                                             | 6%           |
| Saturated Fat 2g                                                                                                                         | 10%          |
| Trans Fat 0g                                                                                                                             |              |
| Cholesterol 55mg                                                                                                                         | 18%          |
| Sodium 750mg                                                                                                                             | 33%          |
| Total Carbohydrate 0g                                                                                                                    | 0%           |
| Dietary Fiber 0g                                                                                                                         | 0%           |
| Total Sugars 0g                                                                                                                          |              |
| Includes 0g Added Sugars                                                                                                                 | 0%           |
| Protein 16g                                                                                                                              |              |
| Vitamin D 0mcg                                                                                                                           | 0%           |
| Calcium 5mg                                                                                                                              | 0%           |
| Iron Omg                                                                                                                                 | 0%           |
| Potassium 233mg                                                                                                                          | 4%           |
| "The % Daily Value tells you how much a n<br>serving of food contributes to a daily diet. 2<br>day is used for general nutrition advice. | utrient in a |

## Spiral Sliced, Natural Juice Skinless/Shankless Bone-In Defatted Hams 14-17# 17# Up

Closely trimmed and Hickory Smoked, this bone-in ham is a spiral sliced holiday staple. This ham is placed on a spindle and sliced around the bone in a ribbon -like cut. Beautifully presented, the spiral sliced Quality Classic provides a portion controlled easy and simple serve that boasts flavorful convenience!