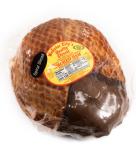

## Skinless/Shankless Hams

## NATURAL JUICE SPIRAL SLICED

Product Description: Whole Skinless Shankless Natural

Juice Bone-In Ham Spiral Sliced

Raw Material: Skinless Shankless Bone-In Ham defatted

Allergens: None

Ingredients: Water, Salt, Sugar, Sodium Phosphate,

## Spiral Sliced, Natural Juice Skinless/Shankless Bone-In Defatted Hams 14-17# 17# Up

Closely trimmed and Hickory Smoked, this bone-in ham is a spiral sliced holiday staple. This ham is placed on a spindle and sliced around the bone in a ribbon -like cut. Beautifully presented, the spiral sliced Quality Classic provides a portion controlled easy and simple serve that boasts flavorful convenience!