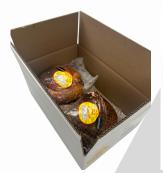

## Skinless/Shankless Hams

## NATURAL JUICE SPIRAL SLICED

Product Description: Whole Skinless Shankless Natural

Juice Bone-In Ham Spiral Sliced

Raw Material: Skinless Shankless Bone-In Ham defatted

Allergens: None

Ingredients: Water, Salt, Sugar, Sodium Phosphate,

## Spiral Sliced, Natural Juice Skinless/Shankless Bone-In Defatted Hams 14-17# 17# Up

Closely trimmed and Hickory Smoked, this bone-in ham is a spiral sliced holiday staple. This ham is placed on a spindle and sliced around the bone in a ribbon -like cut. Beautifully presented, the spiral sliced Quality Classic provides a portion controlled easy and simple serve that boasts flavorful convenience!